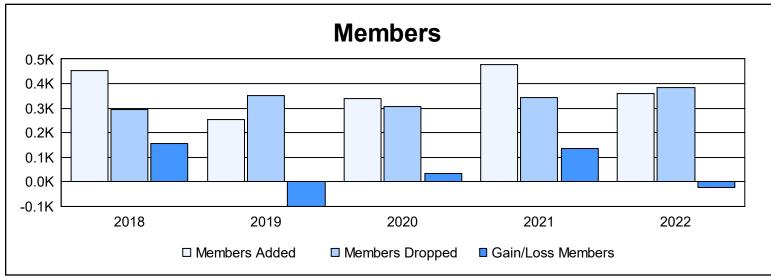

District D 4 As of June 2022 Cumulative

| Year      | New<br>Clubs | Dropped<br>Clubs | Gain/<br>Loss<br>Clubs | New<br>Members | Charter<br>Members | Reinstate<br>Members | Transfer<br>Members | Total<br>Member<br>Added | Total<br>Members<br>Dropped | Gain/<br>Loss<br>Members |
|-----------|--------------|------------------|------------------------|----------------|--------------------|----------------------|---------------------|--------------------------|-----------------------------|--------------------------|
| 2017-2018 | 4            | 0                | 4                      | 315            | 120                | 5                    | 11                  | 451                      | 295                         | 156                      |
| 2018-2019 | 3            | 0                | 3                      | 178            | 72                 | 3                    | 0                   | 253                      | 353                         | -100                     |
| 2019-2020 | 4            | 0                | 4                      | 189            | 133                | 15                   | 4                   | 341                      | 307                         | 34                       |
| 2020-2021 | 4            | 1                | 3                      | 336            | 128                | 12                   | 3                   | 479                      | 344                         | 135                      |
| 2021-2022 | 1            | 1                | 0                      | 288            | 47                 | 20                   | 5                   | 360                      | 384                         | -24                      |
| Average   | 3            | 0                | 3                      | 261            | 100                | 11                   | 5                   | 377                      | 337                         | 40                       |