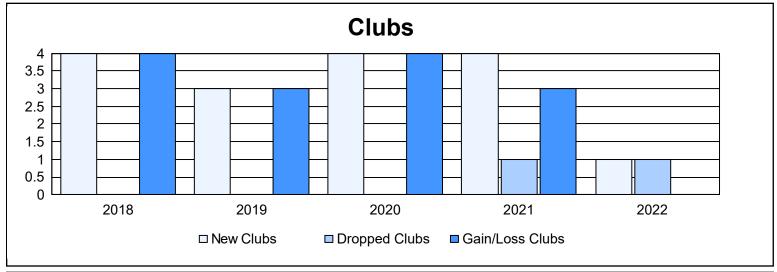

District D 4 As of June 2022 Cumulative

| Year      | New<br>Clubs | Dropped<br>Clubs | Gain/<br>Loss<br>Clubs | New<br>Members | Charter<br>Members | Reinstate<br>Members | Transfer<br>Members | Total<br>Member<br>Added | Total<br>Members<br>Dropped | Gain/<br>Loss<br>Members |
|-----------|--------------|------------------|------------------------|----------------|--------------------|----------------------|---------------------|--------------------------|-----------------------------|--------------------------|
| 2017-2018 | 4            | 0                | 4                      | 315            | 120                | 5                    | 11                  | 451                      | 295                         | 156                      |
| 2018-2019 | 3            | 0                | 3                      | 178            | 72                 | 3                    | 0                   | 253                      | 353                         | -100                     |
| 2019-2020 | 4            | 0                | 4                      | 189            | 133                | 15                   | 4                   | 341                      | 307                         | 34                       |
| 2020-2021 | 4            | 1                | 3                      | 336            | 128                | 12                   | 3                   | 479                      | 344                         | 135                      |
| 2021-2022 | 1            | 1                | 0                      | 288            | 47                 | 20                   | 5                   | 360                      | 384                         | -24                      |
| Average   | 3            | 0                | 3                      | 261            | 100                | 11                   | 5                   | 377                      | 337                         | 40                       |